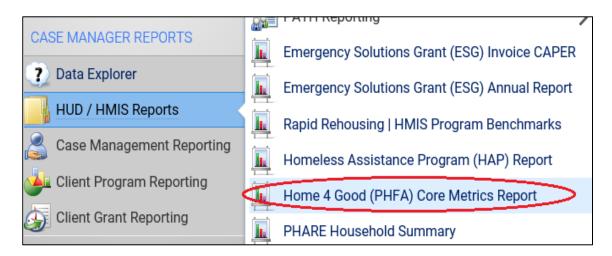

The Home 4 Good (PHFA) Core Metrics Report is available to all participating agencies within the **Home** tab, with the <u>Case Manager Reports -> HUD / HMIS Reports</u> folder as circled below, and can provide this information on all households and clients served/enrolled by your program.

Select the Home 4 Good (PHFA) Core Metrics report link and the system will load the report filter that will enable you to enter options for which to generate the report.

**Date Range**: the report allows you to enter in a date range for the report, which will determine which clients served to include. You can use any of predefined time ranges or you can manually enter in the date range to include on the report.