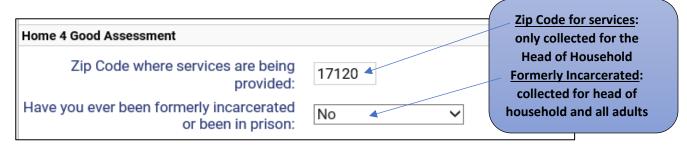

<u>Zip code where services are being provided</u>: this allows for collection of a 5-digit Zip Code where the household is receiving most of the services being provided during this Enrollment. This allows for reporting of geographic dispersion of services by type (Urban vs. Suburban vs. Rural). This is only collected by the Head of Household client and used by the entire household.

<u>Have you ever been formerly incarcerated or been in prison</u>: this allows for collection of a Yes/No answer to provide for reporting on Ex-Offenders served. This is only collected by the Head of Household and any adult client served within the Enrollment.