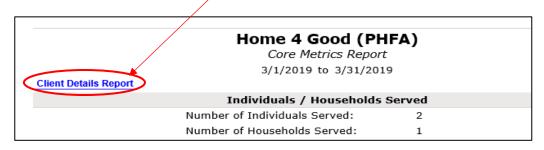

To be able to view a household / client level information for those served/enrolled and included in this report, you can select or click on the <u>Client Details Report</u> link within the report header to load a sub-report that shows all the core metrics and additional data for all individuals.

The Client Details report lists all clients served alphabetically along with the recorded information for each of the metrics.

|     | Home 4 Good Client Details Report 3/1/2019 to 3/31/2019 |                     |                                                                   |                                                                                                                      |                                                                                                                                                          |                                                                                                                                                                                  |
|-----|---------------------------------------------------------|---------------------|-------------------------------------------------------------------|----------------------------------------------------------------------------------------------------------------------|----------------------------------------------------------------------------------------------------------------------------------------------------------|----------------------------------------------------------------------------------------------------------------------------------------------------------------------------------|
|     |                                                         | HMIS Service -      | Home 4 Good                                                       | RRH (PH - R                                                                                                          | apid Re-Hou                                                                                                                                              | sing)                                                                                                                                                                            |
| Age | Enroll Date Exit Date                                   | e Household<br>Type | Gender                                                            | Race                                                                                                                 | Veteran                                                                                                                                                  | Ex-<br>Offende                                                                                                                                                                   |
| 41  | 3/11/2019                                               | Adults Only         | Male                                                              | White                                                                                                                | Yes                                                                                                                                                      |                                                                                                                                                                                  |
| 42  | 3/11/2019                                               | Adults Only         | Female                                                            | White                                                                                                                |                                                                                                                                                          | Yes                                                                                                                                                                              |
|     | 41                                                      | 41 3/11/2019        | Age Enroll Date Exit Date Household Type 41 3/11/2019 Adults Only | 3/1/2019  HMIS Service - Home 4 Good  Age Enroll Date Exit Date Household Type Gender  41 3/11/2019 Adults Only Male | 3/1/2019 to 3/31/2019  HMIS Service - Home 4 Good RRH (PH - R  Age Enroll Date Exit Date Household Type Gender Race  41 3/11/2019 Adults Only Male White | 3/1/2019 to 3/31/2019  HMIS Service - Home 4 Good RRH (PH - Rapid Re-House Age Enroll Date Exit Date Household Type Gender Race Veteran  41 3/11/2019 Adults Only Male White Yes |