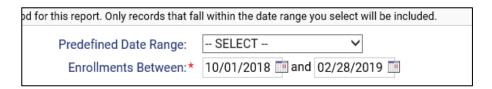

Select the Home 4 Good (PHFA) Core Metrics report link and the system will load the report filter that will enable you to enter options for which to generate the report.

**Date Range**: the report allows you to enter in a date range for the report, which will determine which clients served to include. You can use any of predefined time ranges or you can manually enter in the date range to include on the report.