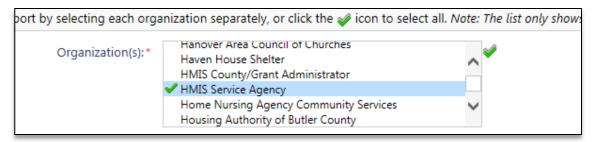

**Organization(s)**: the report will require you to select the organization(s) you want to report on and most of the time will automatically select your organization for you (defaults if you have access to only a single organization).