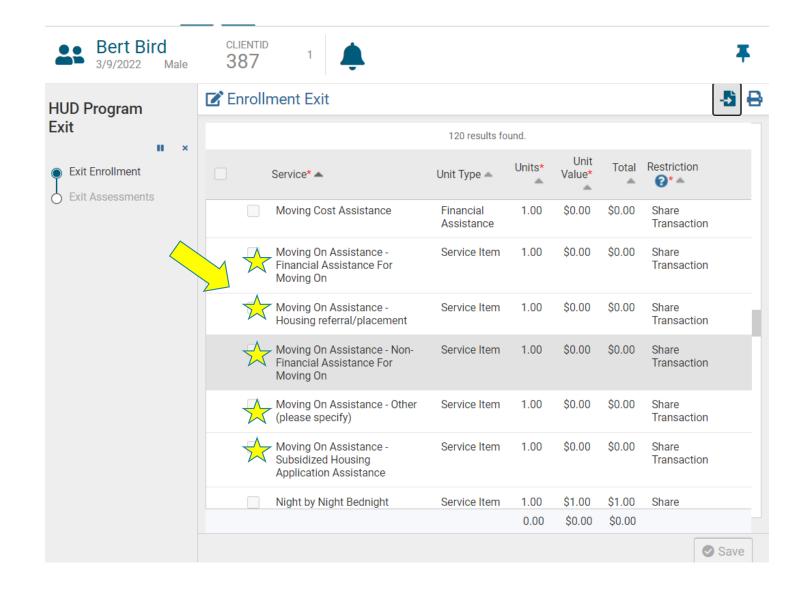

|   |
|                         |                                                                                                                          |   |
| <b>≙</b> + Referrals    |                                                                                                                          |   |
| Services                |                                                                                                                          |   |

8

Recording Moving On Assistance Services in PA-HMIS

## Service

Enter the information about the service provided to the client below.



Recording Moving On Assistance Services in PA-HMIS at Program Exit



## Contact Info

easterncoc@pennsylvaniacoc.org