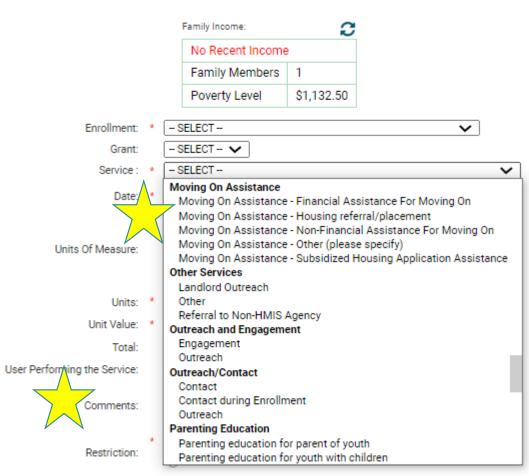

## Service

Enter the information about the service provided to the client below.

Recording Moving On Assistance Services in PA-HMIS at Program Exit