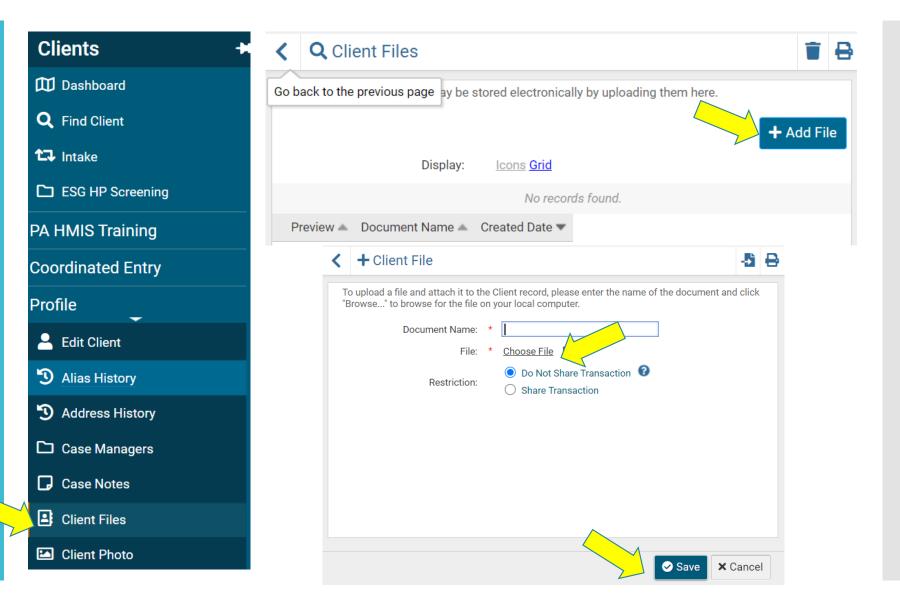

## Eastern PA CoC Move-On Strategy HMIS Workflows

Welcome!!

June 2022



Presented by Helen Kelly DMA, Inc.

Learning Goals for this Webinar  By the end of this webinar, attendees should know:

- Where and how to upload a Moving On Assessment in Client Files in PA-HMIS
- Where and how to record Moving On Assistance provided to a tenant in the Services Section of PA-HMIS

Uploading the Moving On Assessment to Client Files in PA-HMIS



## Recording Moving On Assistance in Services in PA-HMIS

| Clients ·               |                                                                                                                          |   |
|-------------------------|--------------------------------------------------------------------------------------------------------------------------|---|
| <b>Q</b> Find Client    |                                                                                                                          |   |
| <b>℃</b> ↓ Intake       |                                                                                                                          |   |
| ESG HP Screening        |